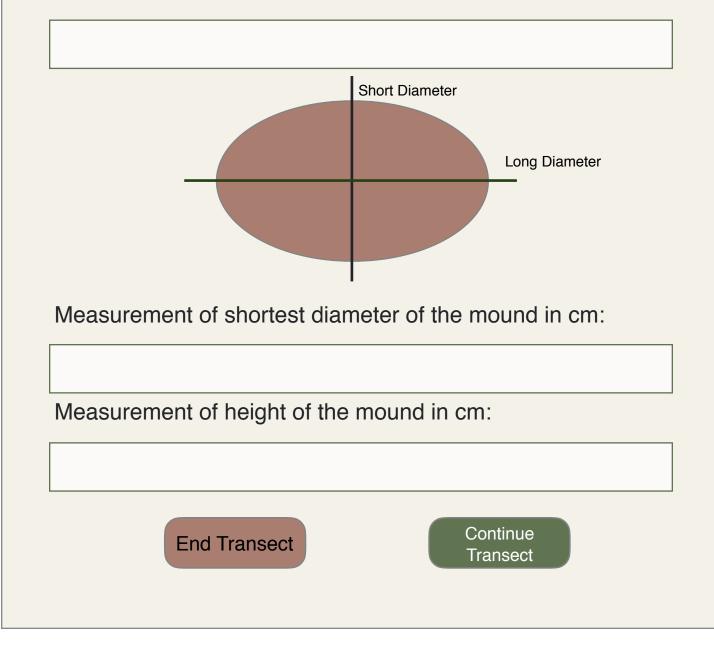

## App Logo Icon Record Ant Mound Nav Bar

0. Photo of environment around the mound

Photo of undisturbed mound

Photo of mound with top layer(s) removed

Measurement of longest diameter of the mound in cm:

| App Logo Icon        | Review  | Nav Bar |
|----------------------|---------|---------|
| Student Name:        |         |         |
| Teacher Name:        |         |         |
| Teacher Email:       |         |         |
| Type of Forest:      |         |         |
| Top Four Tree Types: |         |         |
| Number of Mounds Red | corded: |         |