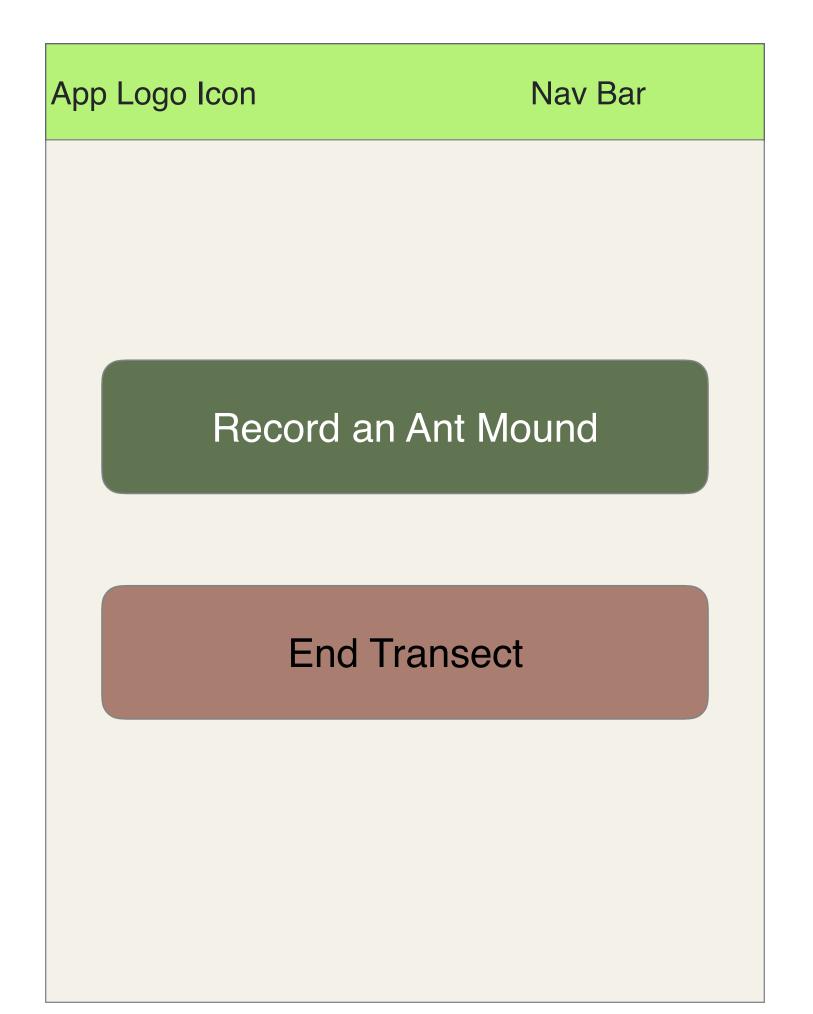

## App Logo Icon Record Ant Mound Nav Bar

0. Photo of environment around the mound

Photo of undisturbed mound

Photo of mound with top layer(s) removed

Measurement of longest diameter of the mound in cm:

| App Logo Icon        | Review  | Nav Bar |
|----------------------|---------|---------|
| Student Name:        |         |         |
| Teacher Name:        |         |         |
| Teacher Email:       |         |         |
| Type of Forest:      |         |         |
| Top Four Tree Types: |         |         |
| Number of Mounds Red | corded: |         |