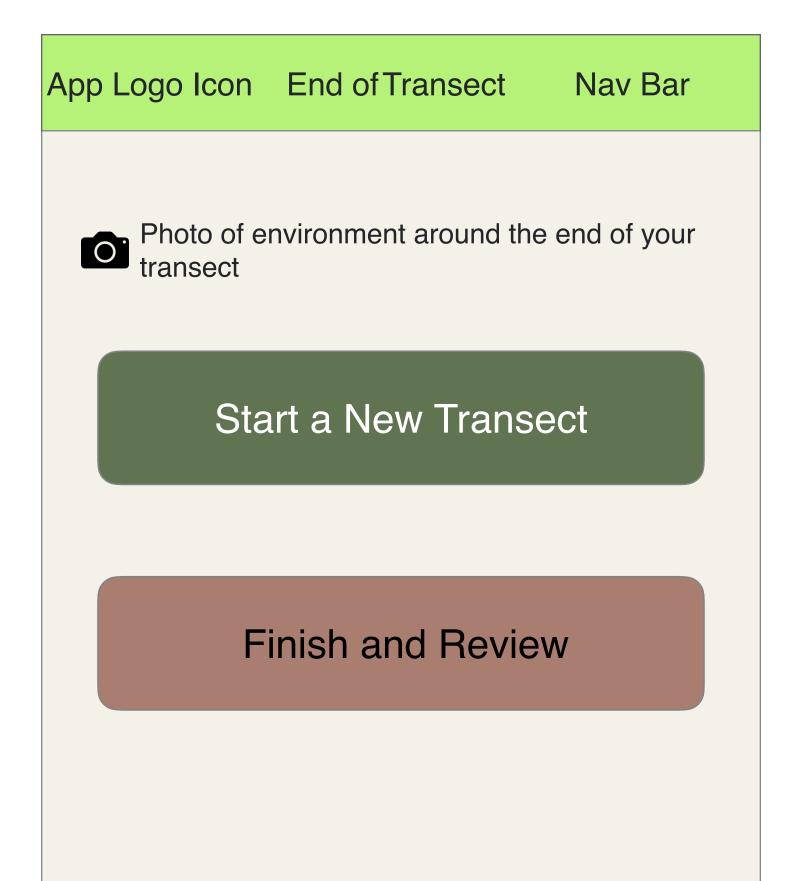

|           |       |
|                      | Teacher Email:               |           |       |
|                      |                              |           |       |
|                      | Type of Forest:              |           |       |
|                      |                              |           |       |
|                      | Conifer                      | Broadleaf | Mixed |
|                      | Conifer Top Four Tree Types: | Broadleaf | Mixed |
|                      | $\bigcirc$                   | Broadleaf |       |



## App Logo Icon Record Ant Mound Nav Bar

0. Photo of environment around the mound



Photo of undisturbed mound



Photo of mound with top layer(s) removed

Measurement of longest diameter of the mound in cm:





| App Logo Icon        | Review  | Nav Bar |
|----------------------|---------|---------|
| Student Name:        |         |         |
| Teacher Name:        |         |         |
| Teacher Email:       |         |         |
| Type of Forest:      |         |         |
| Top Four Tree Types: |         |         |
| Number of Mounds Red | corded: |         |

## Continue

## App Logo Icon & Name

## Thank You!

**Return Home**