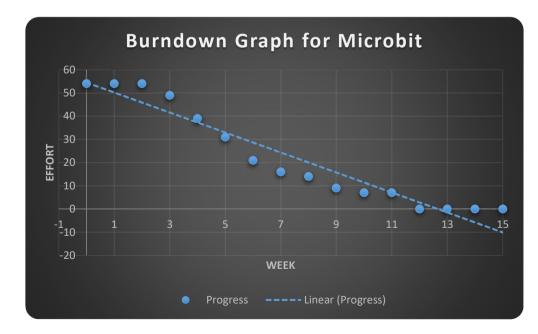

| Project:                               | Microbit                                   |    |    |    |    |    |    |    |    |    |    |    |    |    |    |
|----------------------------------------|--------------------------------------------|----|----|----|----|----|----|----|----|----|----|----|----|----|----|
| Burndown Table                         |                                            |    |    |    |    |    |    |    |    |    |    |    |    |    |    |
|                                        | Timeline                                   |    |    |    |    |    |    |    |    |    |    |    |    |    |    |
|                                        | Estimated Effort Week                      |    |    |    |    |    |    |    |    |    |    |    |    |    |    |
| Product Backlog Inventory (PBI)        | 0                                          | 1  | 2  | 3  | 4  | 5  | 6  | 7  | 8  | 9  | 10 | 11 | 12 | 13 | 14 |
| Enter tasks in this column             | Enter task estimated effort in this column |    |    |    |    |    |    |    |    |    |    |    |    |    |    |
| Choose an Web-Application Framework    | (F 5                                       | 0  | 0  | 5  | 0  | 0  | 0  | 0  | 0  | 0  | 0  | 0  | 0  | 0  | 0  |
| Create the Application                 | 5                                          | 0  | 0  | 0  | 5  | 0  | 0  | 0  | 0  | 0  | 0  | 0  | 0  | 0  | 0  |
| Choose a JS Graphing Framework         | 5                                          | 0  | 0  | 0  | 5  | 0  | 0  | 0  | 0  | 0  | 0  | 0  | 0  | 0  | 0  |
| Import the Graphing Framework          | 8                                          | 0  | 0  | 0  | 0  | 8  | 0  | 0  | 0  | 0  | 0  | 0  | 0  | 0  | 0  |
| Stream Data from 1 or more Microbits   | 10                                         | 0  | 0  | 0  | 0  | 0  | 5  | 3  | 0  | 0  | 2  | 0  | 0  | 0  | 0  |
| Construct Graph(s)                     | 10                                         | 0  | 0  | 0  | 0  | 0  | 5  | 2  | 0  | 3  | 0  | 0  | 0  | 0  | 0  |
| Load Data into Graphs                  | 2                                          | 0  | 0  | 0  | 0  | 0  | 0  | 0  | 0  | 0  | 0  | 0  | 2  | 0  | 0  |
| Graphs Update Dynamically              | 5                                          | 0  | 0  | 0  | 0  | 0  | 0  | 0  | 0  | 0  | 0  | 0  | 5  | 0  | 0  |
| Zoom in/out of Graph                   | 2                                          | 0  | 0  | 0  | 0  | 0  | 0  | 0  | 2  | 0  | 0  | 0  | 0  | 0  | 0  |
| Ability to Pan through Data            | 2                                          | 0  | 0  | 0  | 0  | 0  | 0  | 0  | 0  | 2  | 0  | 0  | 0  | 0  | 0  |
| Export Data as CSV                     | 3                                          | 0  | 0  | 0  | 0  | 0  | 3  | 0  | 0  | 0  | 0  | 0  | 0  | 0  | 0  |
| View Events of Interest                | 10                                         | 0  | 0  | 0  | 0  | 0  | 0  | 0  | 0  | 10 | 0  | 0  | 0  | 0  | 0  |
| Ability to Measure Time Between Events | 5 2                                        | 0  | 0  | 0  | 0  | 0  | 0  | 0  | 0  | 0  | 0  | 0  | 0  | 0  | 0  |
| Documentation                          | 8                                          | 0  | 0  | 0  | 0  | 0  | 0  | 0  | 0  | 0  | 0  | 4  | 0  | 0  | 0  |
| Remaing Effort                         | 54                                         | 54 | 54 | 49 | 39 | 31 | 21 | 16 | 14 | 9  | 7  | 7  | 0  | ٥  | 0  |
| _                                      | 54                                         | 74 | 34 | 43 | 33 | 21 | 21 | 10 | 74 | 5  | ,  | ,  | U  | U  | U  |
| Target:                                | U                                          |    |    |    |    |    |    |    |    |    |    |    |    |    |    |