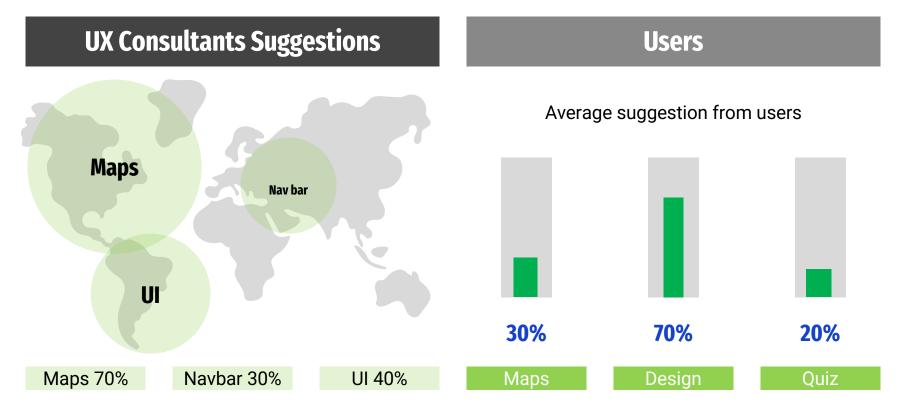

<br/>implemented.</li> <li>Clicking on them pop up some<br/>information</li> </ol> | <ol> <li>Pictures can be aligned<br/>properly.</li> <li>The login page can be<br/>improved.</li> <li>The website can be<br/>made it<br/>Responsiveness.</li> </ol> | <ol> <li>Quiz Stats can be<br/>displayed.</li> <li>Content can be placed<br/>properly sized.</li> <li>Validation can be<br/>implemented.</li> <li>Less questions</li> </ol> |  |

#### Improvements from UX Consultant

#### We can work on

- 1. Map Feature could be improved
- 2. Navigation can be improved
- 3. The UI of the website could be made attractive
- 4. Icons and Pictures can be used whenever required.
- 5. The quiz can be made in a pagination way or improved in another way.

#### Suggestion from Users and UX Consultant matching Criteria



# Thanks