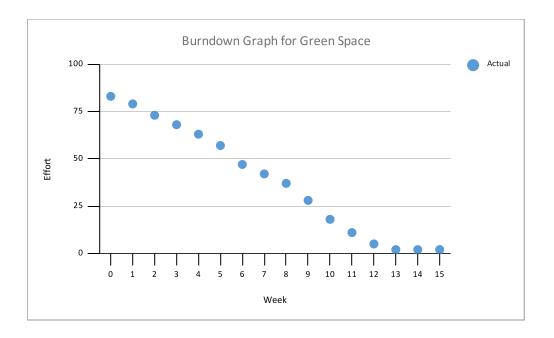

Project:

Urban Green Infrastructure and Flood Risk

**Burndown Table** 

|                                        | Estimated Effort     | Tim<br>We | neline<br>eek |    |    |    |    |    |    |    |    |    |    |    |    |    |    |
|----------------------------------------|----------------------|-----------|---------------|----|----|----|----|----|----|----|----|----|----|----|----|----|----|
| Product Backlog Inventory (PBI)        |                      | 0         | 1             | 2  | 3  | 4  | 5  | 6  | 7  | 8  | 9  | 10 | 11 | 12 | 13 | 14 | 15 |
| Enter tasks in this column             | Enter task estimated |           |               |    |    |    |    |    |    |    |    |    |    |    |    |    |    |
| Create app homepage                    |                      | 2         | 2             |    |    |    |    |    |    |    |    |    |    |    |    |    |    |
| Initial background pages               |                      | 4         | 2             | 2  |    |    |    |    |    |    |    |    |    |    |    |    |    |
| visual aid funcitonality               |                      | 5         |               | 2  | 2  | 1  |    |    |    |    |    |    |    |    |    |    |    |
| Plant based water management (6 types) |                      | 7         |               | 2  | 3  | 2  |    |    |    |    |    |    |    |    |    |    |    |
| Water based management (4 types)       |                      | 5         |               |    |    | 2  | 3  |    |    |    |    |    |    |    |    |    |    |
| Small quiz at end of edu section       |                      | 6         |               |    |    |    | 3  | 3  |    |    |    |    |    |    |    |    |    |
| Creation of database                   |                      | 2         |               |    |    |    |    | 5  |    |    |    |    |    |    |    |    |    |
| Formatting the database                |                      | 5         |               |    |    |    |    | 2  | 3  |    |    |    |    |    |    |    |    |
| Picture upload                         |                      | 8         |               |    |    |    |    |    | 2  | 3  | 5  | 2  |    |    |    |    |    |
| geolocation/categorization             |                      | 6         |               |    |    |    |    |    |    | 2  | 3  | 5  | 2  |    |    |    |    |
| Map of existing locations              |                      | 9         |               |    |    |    |    |    |    |    | 1  | 2  | 2  | 3  | 1  |    |    |
| Researcher view                        |                      | 5         |               |    |    |    |    |    |    |    |    | 1  | 3  | 1  |    |    |    |
| Account functionality                  |                      | 10        |               |    |    |    |    |    |    |    |    |    |    | 2  | 2  |    |    |
| Game functionality (most uploads)      |                      | 9         |               |    |    |    |    |    |    |    |    |    |    |    |    |    |    |
| Remaing Effort                         |                      | 83        | 79            | 73 | 68 | 63 | 57 | 47 | 42 | 37 | 28 | 18 | 11 | 5  | 2  | 2  | 2  |
| Target:                                |                      | 0         |               |    |    |    |    |    |    |    |    |    |    |    |    |    |    |

## **Burndown Graph**